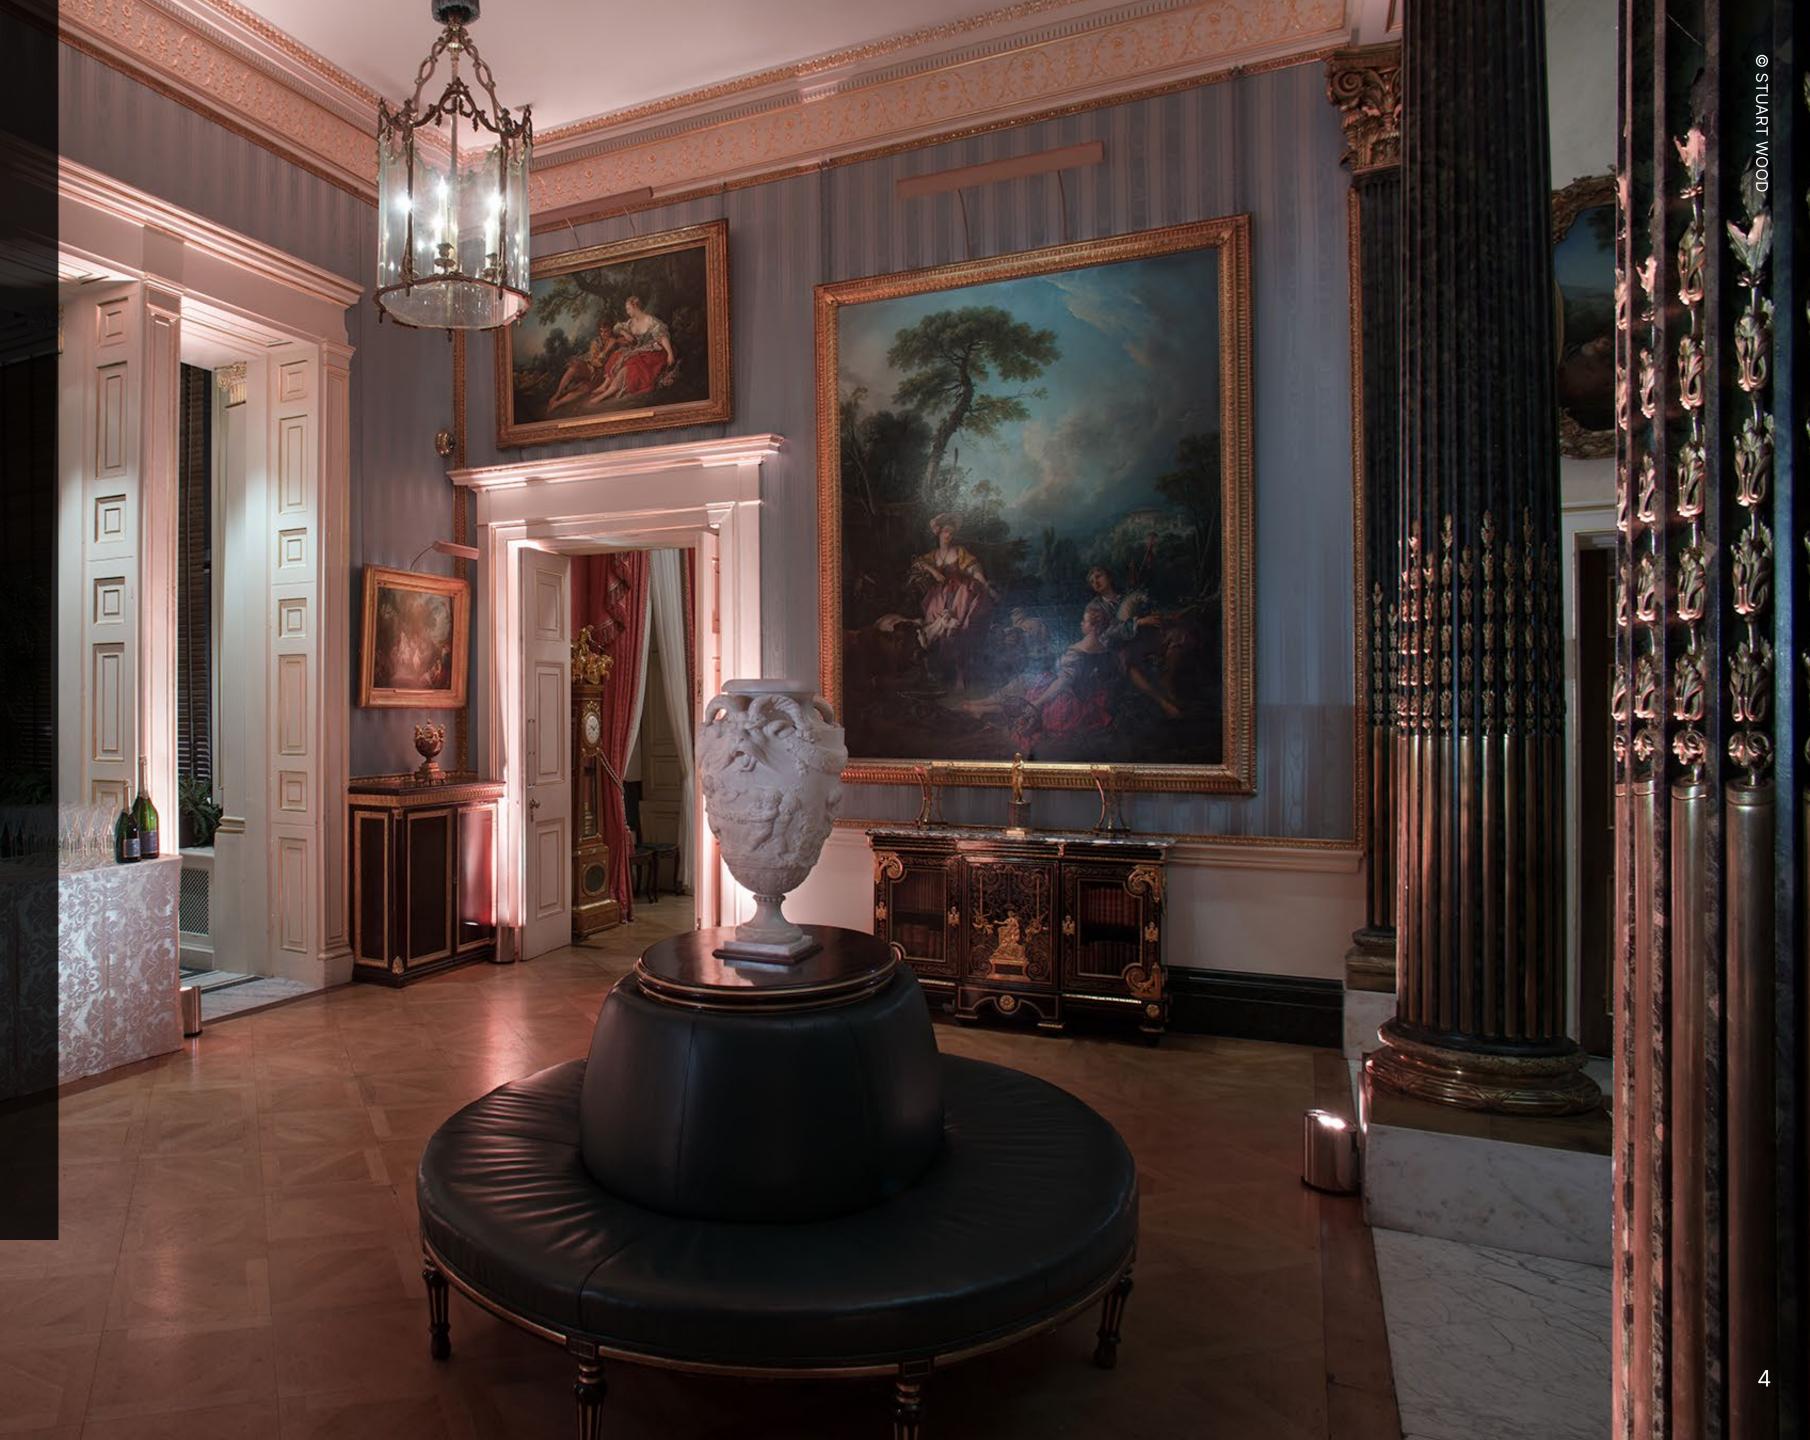

Hosting your wedding at the Wallace Collection directly supports the museum and allows us to remain open to the public daily, free of charge.

On arrival your guests will be welcomed up the Grand Staircase to the gilt adorned Landing, where you can choose to have live music to set the mood for the evening. Create treasured memories with friends and family amongst the luxurious silk interiors of the Drawing Room Suite as drinks and canapés flow.

Welcome drinks 140