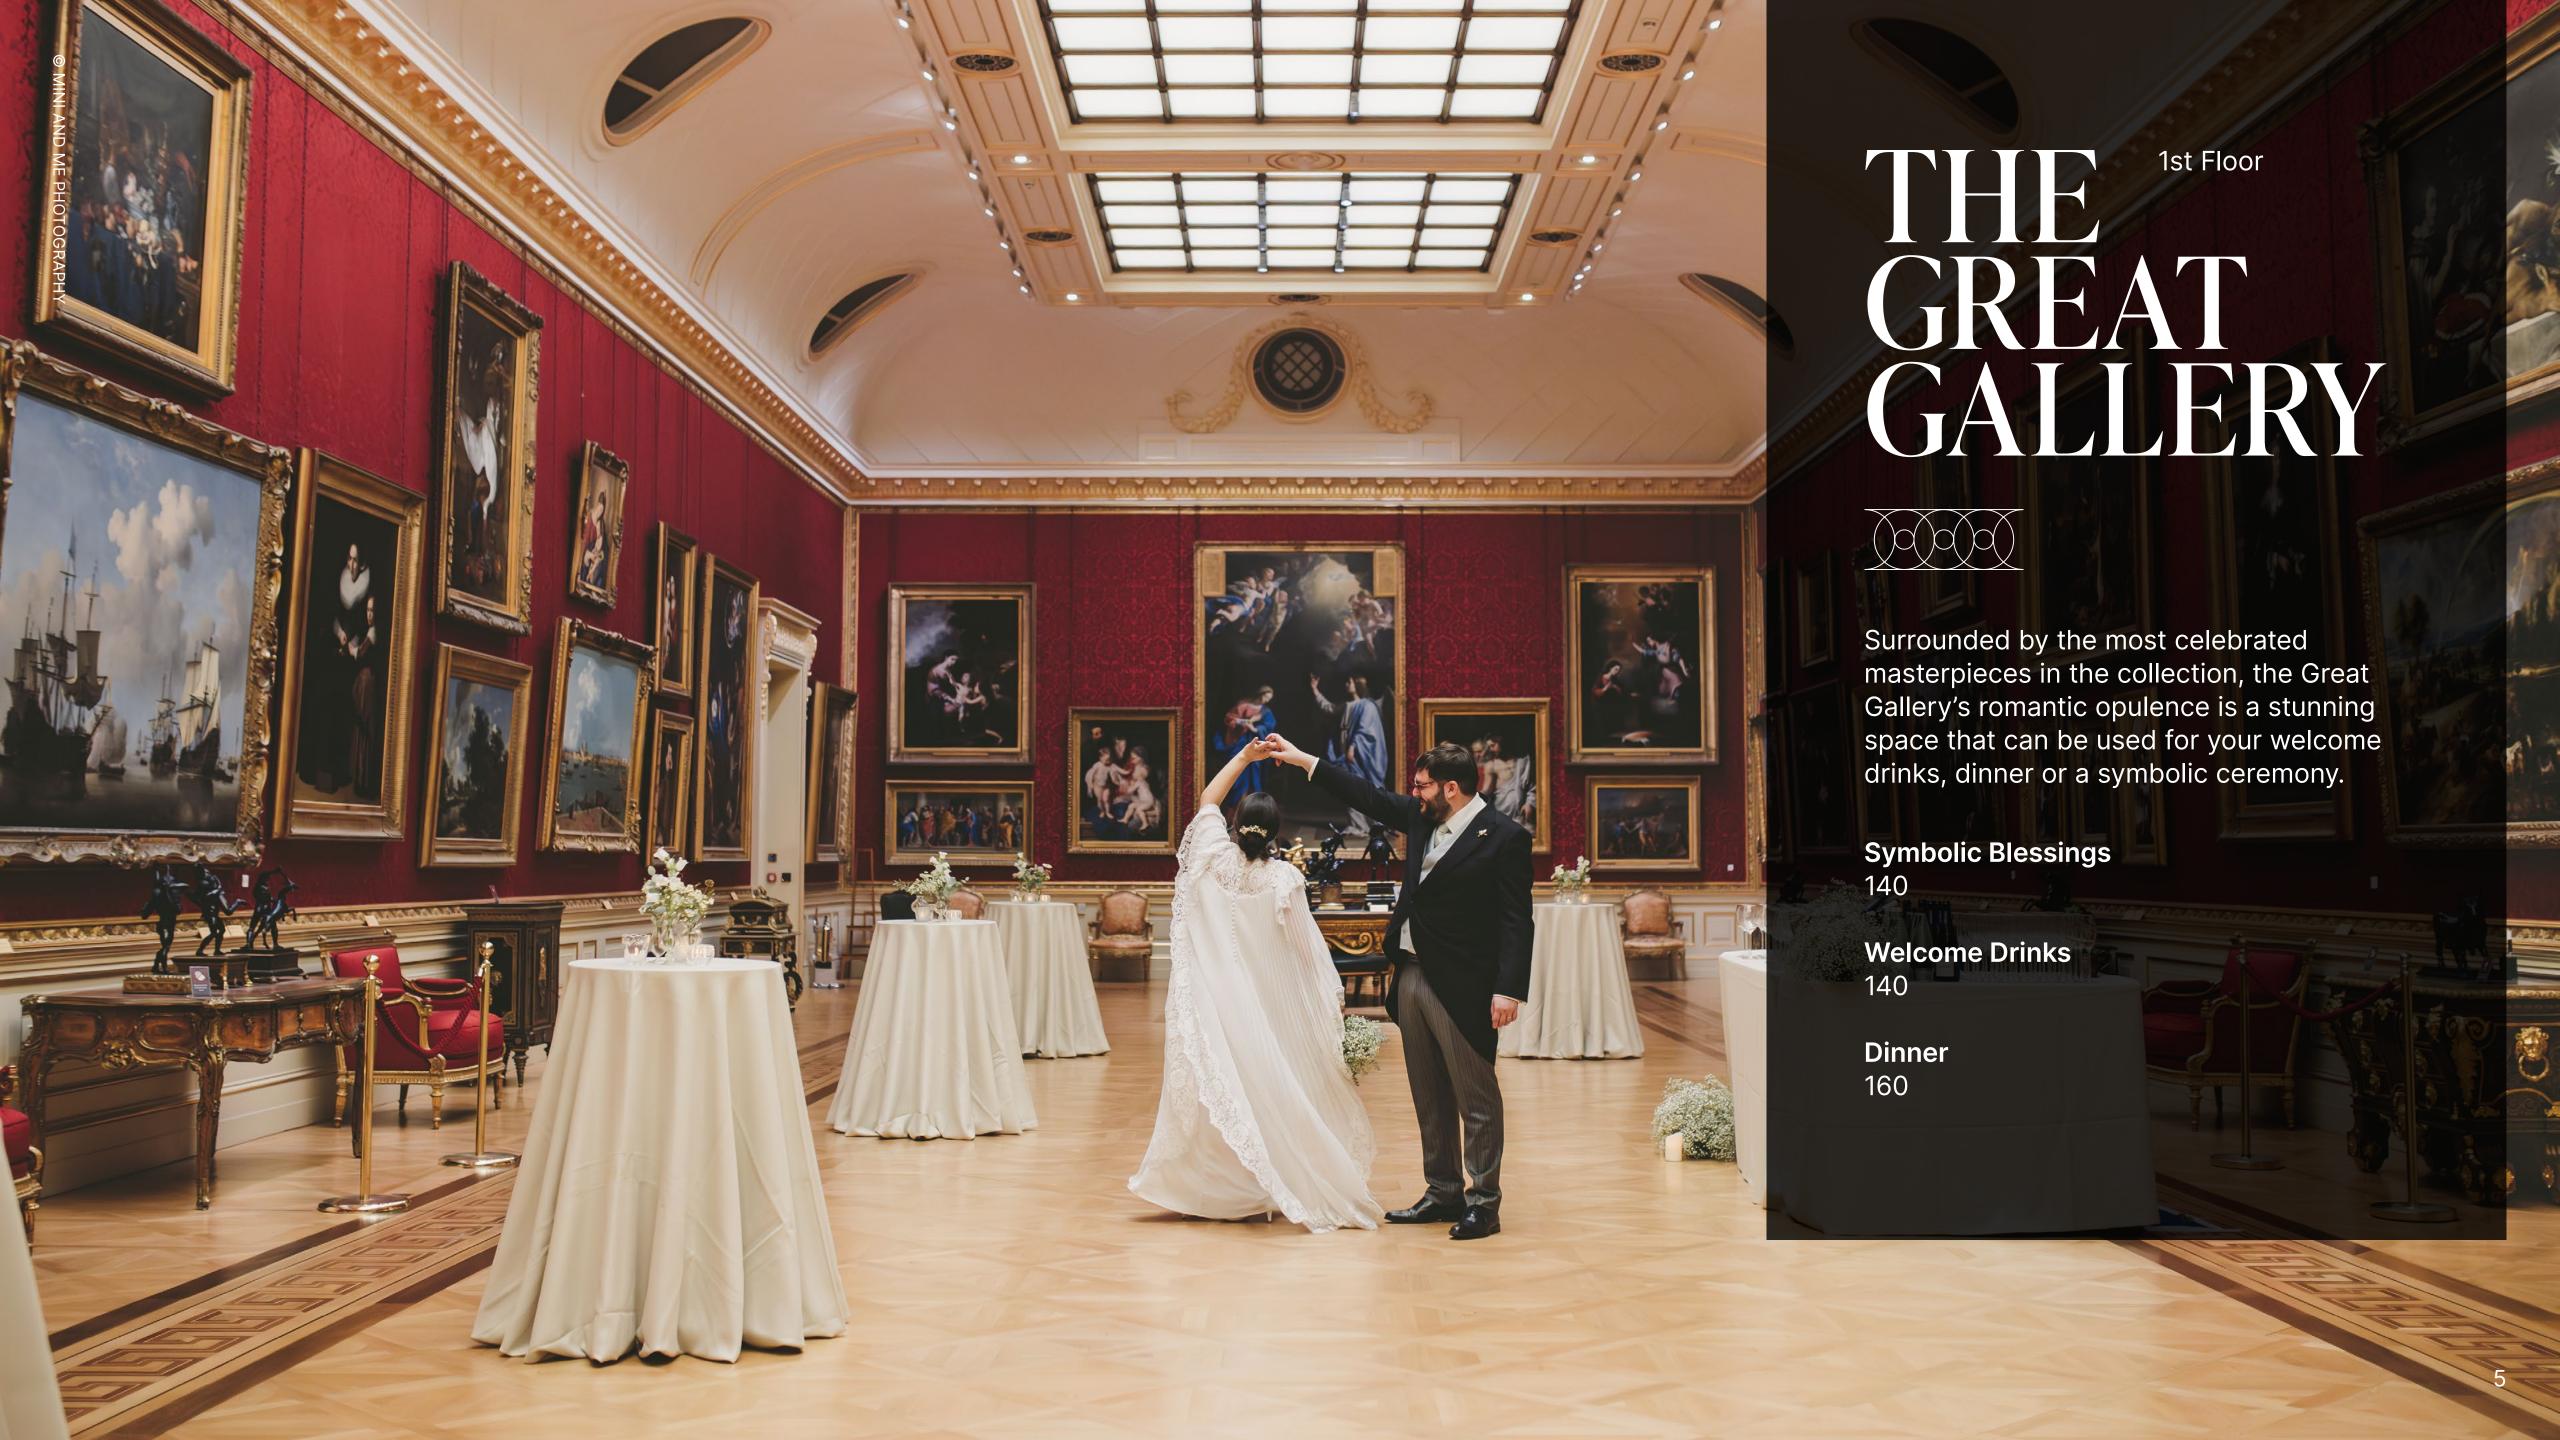

Weddings at the Wallace Collection begin with a welcome drinks and canapé reception in one of our dazzling gallery spaces upstairs. Following this, your guests will be invited to either the Great Gallery or the Courtyard for an unforgettable dinner. Dance the night away under the stars into the late hours of the evening. Catering, Floristry, Lighting and Sound can all be obtained from our handpicked accredited suppliers.

Welcome drinks 140