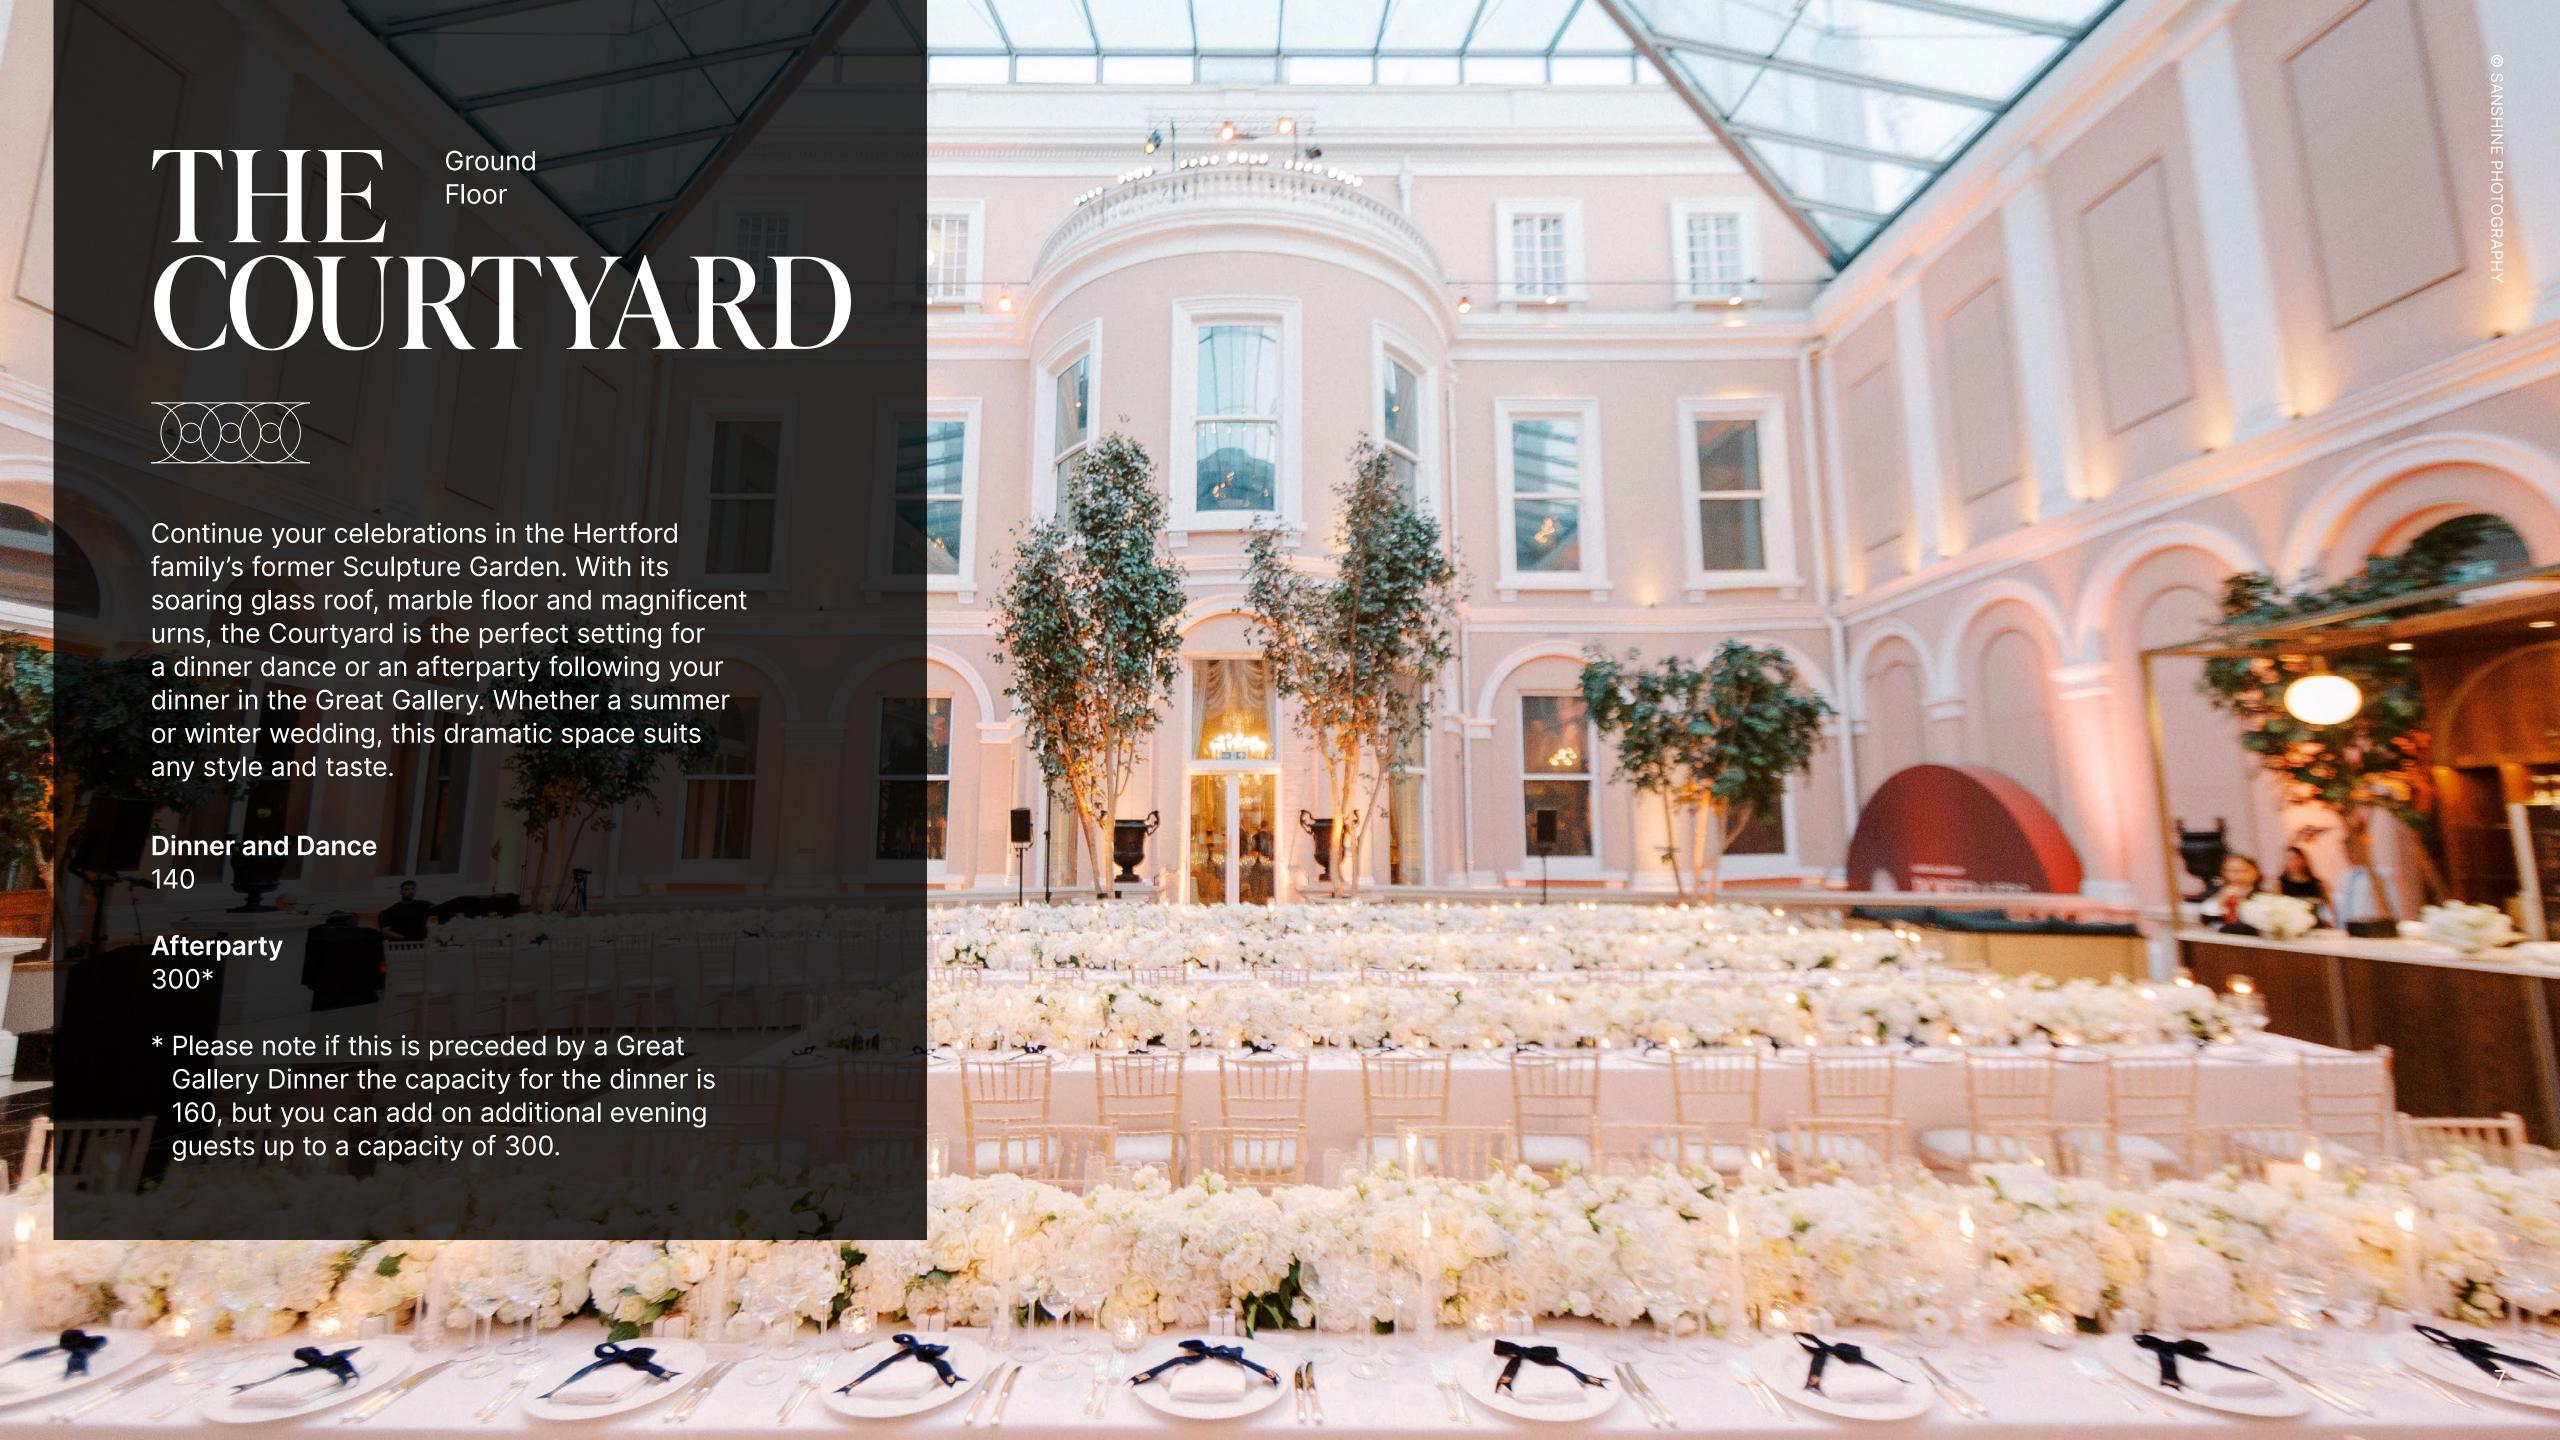

Weddings at the Wallace Collection begin with a welcome drinks and canapé reception in one of our dazzling gallery spaces upstairs. Following this, your guests will be invited to either the Great Gallery or the Courtyard for an unforgettable dinner. Dance the night away under the stars into the late hours of the evening. Catering, Floristry, Lighting and Sound can all be obtained from our handpicked accredited suppliers.